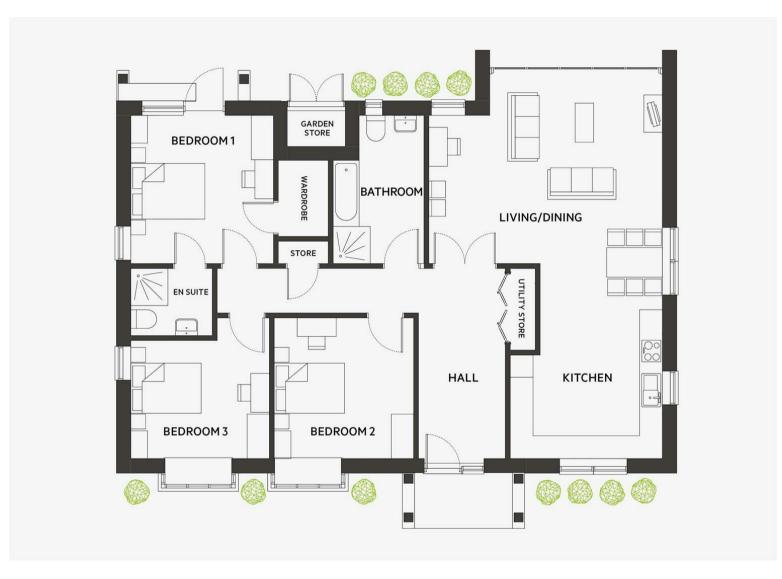

# Church & Hawes

Est. 1977

Estate Agents, Valuers, Letting & Management Agents

Estate Agents, Valuers, Letting & Management Agents

'The BLACKWATER' is the largest bungalow on the centre classes, swimming pool, tennis courts, BURNHAM WATERS development spanning a generous 138 sq.m. (1485 sq.ft.) of light and airy living accommodation featuring our signature floor to ceiling picture window and three large bedrooms with the main bedroom benefiting from an en-suite and walk-in wardrobe. The layout has been carefully considered to enhance space and light throughout the home with the highest attention to detail evident in every room.

## LIVING/DINING:

20'8 x 16'9 (6.30m x 5.11m)

## KITCHEN:

17'5 x 13'5 (5.31m x 4.09m)

#### BEDROOM 1:

13'1 x 12'10 (3.99m x 3.91m)

## **BEDROOM 2:**

12'6 x 12'6 (3.81m x 3.81m)

### **BEDROOM 3:**

15'10 x 13'8 (4.83m x 4.17m)

#### **BATHROOM:**

13'1 x 8'2 (3.99m x 2.49m)