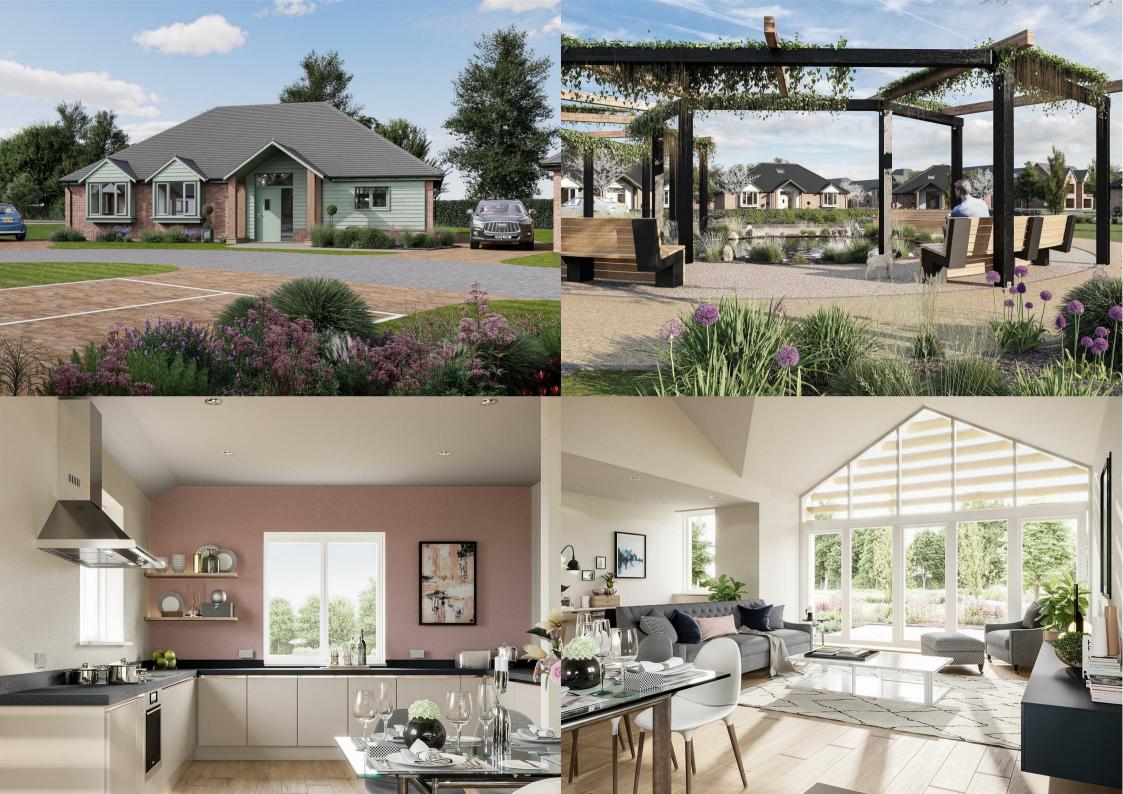

BURNHAM WATERS is a new and uniquely innovative approach to retirement living offering a vibrant and caring community for the over 55's with the aim of delivering a wealth of amenities and health facilities aimed at encouraging an active and enjoyable social lifestyle in a beautiful village community set in a countryside location. ON SITE SHOW HOME NOW OPEN - VIEWINGS BY APPOINTMENT ONLY!

## **KEY BENEFITS:**

Low density, eco-efficient lifetime homes. Low energy lighting on all communal areas. On-site surgery with planned dialysis machine. Landscape and ecology led zoned development. Facilities for active & social lifestyles - gym & fitness badminton, bowls, allotments and routes for walking and cycling for well being.

Community hub with cafe and shops.